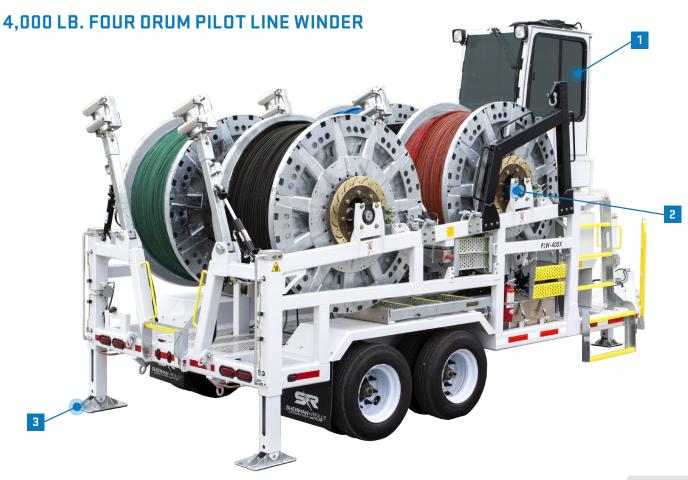

## PLW-400X PILOT LINE WINDER

- 1 Fully enclosed Safe-Zone® Cab with climate control.
- 2 Braking system with electric over hydraulic activation.
- 3 Adjustable leveling jacks.

### **FEATURES**

- 4,000 lb. pulling capacity.
- Equipped with CANbus technology and real-time self-diagnostics.
- Galvanized finish is available.

# PLW-400X PILOT LINE WINDER 4,000 LB. FOUR DRUM PILOT LINE WINDER

Sherman-Reilly.com