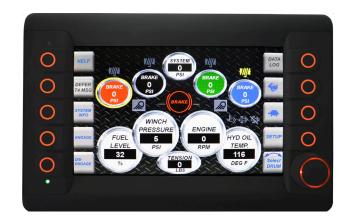

| Bumper (SS/CS) Jacks     | Hydraulic with galvanized shoe (2)                      |
|--------------------------|---------------------------------------------------------|
| Tongue Jack              | Hydraulic with galvanized shoe                          |
| Electrical System        | 12 VDC                                                  |
| Battery                  | Two 12 V batteries wired parallel for 12 V (group 27)   |
| Lights / Navigation      | US DOT, LED, 12 VDC                                     |
| Work Lights              | Oval Spot (2)                                           |
| PLC machine control      | CANbus Technology                                       |
| Data Logging             | Removable Memory Card                                   |
| Grounding (4)            | 3/4 in. dia. copper-clad steel loops (4)                |
| Wheel Chocks and Holders | Standard Orange Polyurethane                            |
| Fire Extinguisher        | 2 x 5 lb. ABC Fire Extinguishers                        |
| Color                    | S+R White, with Galvanized drums, levelwinds, and jacks |