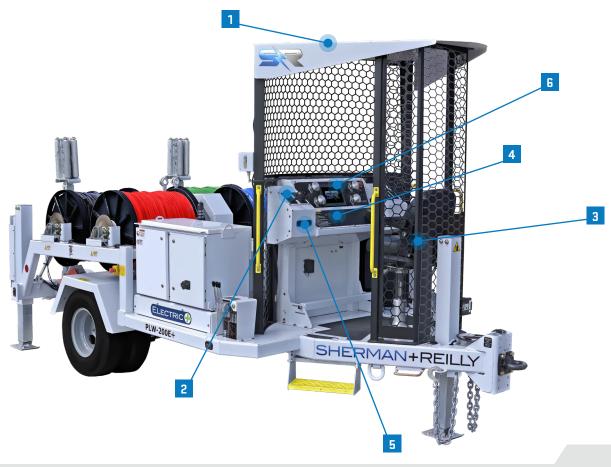

## PLW-200E+ PILOT LINE WINDER

2,000 LB. FOUR DRUM ELECTRIC PILOT LINE WINDER

- 1 Safe-Zone® enclosure with Ocu-View™.
- 2 Remote Reel Engagement.
- 3 Ergonomic Control Panel with Adjustable Seat.
- 4 Synchronized Levelwind Control.
- 5 Light Bar, USB and 12V Charging.
- 10" Touchscreen Incorporates How-To Videos& Operator's Manual.

## **FEATURES**

- 2,000 lb. Top of Drum Pulling Capacity.
- All-Electric Drivetrain.
- Automatic Battery Management.
- S+R Telematics<sup>™</sup> provides real time support.
- Supports the installation of 4 conductors simultaneously.
- Independent roller assemblies designed for each of the four pilot lines.
- Single Drum Capacity:
   6,000 ft. of 7/16 in. Rope.

## **SPECIFICATIONS**

| Maximum Pulling Capacity            | 2,000 lb. rated at top of drum                                                                                                                                                                                      |
|-------------------------------------|---------------------------------------------------------------------------------------------------------------------------------------------------------------------------------------------------------------------|
| Max. Line Speed                     | 4.0 mph. top of drum                                                                                                                                                                                                |
| Reel Capacity                       | 6,000 ft. of 7/16 in. PE-12 synthetic rope                                                                                                                                                                          |
| Drive System                        | 48 V Electric                                                                                                                                                                                                       |
| Charging time Standard Battery Size | Rapid Recharge: 50% to 100% = ~1 hour;<br>0 to 100% = ~2 hours<br>Wall Charger:<br>Level 1 (120V): 4-5 hr for 0% to 50%;<br>8-9 hr for 0% to 100%<br>Level 2 (240V): 2-3 hr for 0% to 50%;<br>4-5 hr for 0% to 100% |
| Rapid Recharge System               | Diesel, Flywheel-Integrated Permanent<br>Magnet Generator, 100A Field Charging                                                                                                                                      |
| Wall Charger Plug Type              | J1772 Plug                                                                                                                                                                                                          |
| Hydraulic Fluid                     | ISO Grade 32                                                                                                                                                                                                        |
| Hydraulic Reservoir                 | 4 Gallons                                                                                                                                                                                                           |
| Payout Brake                        | Manually controlled disc brakes, 12" diameter disc, bronze                                                                                                                                                          |
| Levelwind                           | Electric, joystick controlled (2)                                                                                                                                                                                   |
| Operator's Safety Enclosure         | Safe-Zone® with Ocu-View™ open-air enclosure                                                                                                                                                                        |
| Frame Construction                  | Steel tubing, continuous weld                                                                                                                                                                                       |
| Length (overall, nom.)              | 207 in. (17 ft. 3 in.)                                                                                                                                                                                              |
| Width (overall, nom.)               | 102 in.                                                                                                                                                                                                             |
| Height (overall, nom.)              | 117 in.                                                                                                                                                                                                             |
| Weight (w/ rope)                    | nominal 11,100 lb.                                                                                                                                                                                                  |
| GVWR                                | 12,000 lb.                                                                                                                                                                                                          |
| Suspension                          | Leaf spring                                                                                                                                                                                                         |
| Axle Configuration                  | Single                                                                                                                                                                                                              |
| Wheel Configuration and Tires       | Dual 235/85R 16LRG; 8-6.5                                                                                                                                                                                           |
| Brakes (Trailer)                    | Electric, with safety break-away switch and dedicated battery                                                                                                                                                       |
| Towing Attachment                   | 3 in. pintle eye, with two safety chains and hooks                                                                                                                                                                  |
| Tie Downs (4)                       | 5/8 in. dia. steel D-rings                                                                                                                                                                                          |
| Bumper (SS/CS) Jacks                | Hydraulic with galvanized shoe (2)                                                                                                                                                                                  |
| Tongue Jack                         | Hydraulic with galvanized shoe (1)                                                                                                                                                                                  |
|                                     |                                                                                                                                                                                                                     |