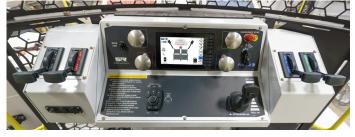

## PLW-200E+ PILOT LINE WINDER

2,000 LB. FOUR DRUM ELECTRIC PILOT LINE WINDER

- 1 Safe-Zone® enclosure with Ocu-View™.
- 2 Remote Reel Engagement.
- 3 Ergonomic Control Panel with Adjustable Seat.
- 4 Synchronized Levelwind Control.
- 5 Light Bar, USB and 12V Charging.
- 10" Touchscreen Incorporates How-To Videos& Operator's Manual.

## **SPECIFICATIONS**

| Maximum Pulling Capacity            | 2,000 lb. rated at top of drum                                                                                                                                                                                      |
|-------------------------------------|---------------------------------------------------------------------------------------------------------------------------------------------------------------------------------------------------------------------|
| Max. Line Speed                     | 4.0 mph. top of drum                                                                                                                                                                                                |
| Reel Capacity                       | 6,000 ft. of 7/16 in. PE-12 synthetic rope                                                                                                                                                                          |
| Drive System                        | 48 V Electric                                                                                                                                                                                                       |
| Charging time Standard Battery Size | Rapid Recharge: 50% to 100% = ~1 hour;<br>0 to 100% = ~2 hours<br>Wall Charger:<br>Level 1 (120V): 4-5 hr for 0% to 50%;<br>8-9 hr for 0% to 100%<br>Level 2 (240V): 2-3 hr for 0% to 50%;<br>4-5 hr for 0% to 100% |
| Rapid Recharge System               | Diesel, Flywheel-Integrated Permanent<br>Magnet Generator, 100A Field Charging                                                                                                                                      |
| Wall Charger Plug Type              | J1772 Plug                                                                                                                                                                                                          |
| Hydraulic Fluid                     | ISO Grade 32                                                                                                                                                                                                        |
| Hydraulic Reservoir                 | 4 Gallons                                                                                                                                                                                                           |
| Payout Brake                        | Manually controlled disc brakes, 12" diameter disc, bronze                                                                                                                                                          |
| Levelwind                           | Electric, joystick controlled (2)                                                                                                                                                                                   |
| Operator's Safety Enclosure         | Safe-Zone® with Ocu-View™ open-air enclosure                                                                                                                                                                        |
| Frame Construction                  | Steel tubing, continuous weld                                                                                                                                                                                       |
| Length (overall, nom.)              | 207 in. (17 ft. 3 in.)                                                                                                                                                                                              |
| Width (overall, nom.)               | 102 in.                                                                                                                                                                                                             |
| Height (overall, nom.)              | 117 in.                                                                                                                                                                                                             |
| Weight (w/ rope)                    | nominal 11,100 lb.                                                                                                                                                                                                  |
| GVWR                                | 12,000 lb.                                                                                                                                                                                                          |
| Suspension                          | Leaf spring                                                                                                                                                                                                         |
| Axle Configuration                  | Single                                                                                                                                                                                                              |
| Wheel Configuration and Tires       | Dual 235/85R 16LRG; 8-6.5                                                                                                                                                                                           |
| Brakes (Trailer)                    | Electric, with safety break-away switch and dedicated battery                                                                                                                                                       |
| Towing Attachment                   | 3 in. pintle eye, with two safety chains and hooks                                                                                                                                                                  |
| Tie Downs (4)                       | 5/8 in. dia. steel D-rings                                                                                                                                                                                          |
| Bumper (SS/CS) Jacks                | Hydraulic with galvanized shoe (2)                                                                                                                                                                                  |
| Tongue Jack                         | Hydraulic with galvanized shoe (1)                                                                                                                                                                                  |
|                                     |                                                                                                                                                                                                                     |